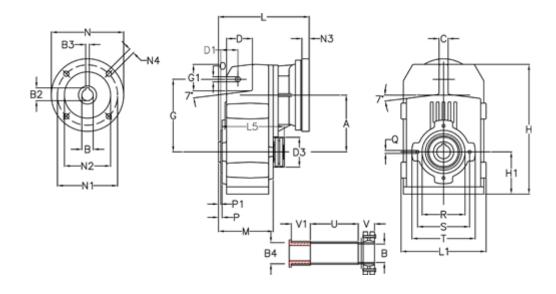

## **Data Sheet**

Article number: 29560368568420
Description: Shaft mounted gear

A314QF35-685,6-P63B5

## **Measures**

| A = 150.50 | D1 = 54.0  | l5 = 180.0 | P1                                   | = 3.5    | V =  |
|------------|------------|------------|--------------------------------------|----------|------|
| B = 36     | d3 = 90    | M = 125.0  | Q                                    | = M10x17 | V1 = |
| B1 = 11    | G = 170    | N = 140    | R                                    | = 110    |      |
| B2 = 12.8  | G1 = 84.0  | N1 = 115   | S                                    | = 130    |      |
| B3 = 4     | H = 326.0  | N2 = 95    | Т                                    | = 150    |      |
| B4 = 35    | H1 = 102.0 | N4 = M8x19 | Tightening torque Nm adapter bushing | g = 6.0  |      |
| C = 20     | L = 283.0  | O = 13     | Tightening torque Nm shrink disc     | = 8.0    |      |
| D = 68.0   | L1 = 210   | P = 6.5    | U                                    | = 95.5   |      |